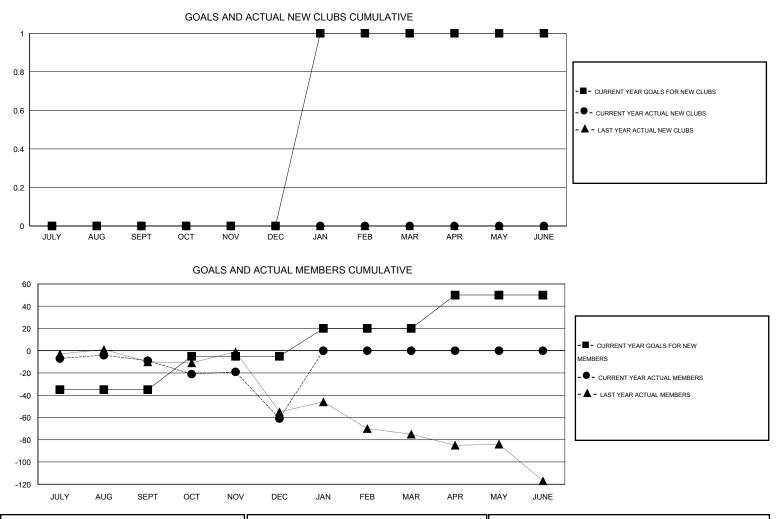

## **District 5 NE**

Results as of: 12/31/2015

| GMT: Judy Hankom LOCATION NORTH DAKOTA Gr |                  |           |                  |                  |                       |                    |                                     |                    | GMT CA 1         |
|-------------------------------------------|------------------|-----------|------------------|------------------|-----------------------|--------------------|-------------------------------------|--------------------|------------------|
|                                           |                  | Clubs     |                  |                  | Members               |                    |                                     |                    |                  |
| RESULTS FOR 2015-2016                     |                  |           |                  |                  | RESULTS FOR 2015-2016 |                    |                                     |                    |                  |
| QUARTER                                   | NEW CLUB<br>GOAL | NEW CLUBS | DROPPED<br>CLUBS | NET<br>GAIN/LOSS | QUARTER               | NEW MEMBER<br>GOAL | CHARTER AND<br>NEW MEMBERS<br>ADDED | DROPPED<br>MEMBERS | NET<br>GAIN/LOSS |
| JULY/AUG/SEPT                             | 0                | 0         | 0                | 0                | JULY/AUG/SEPT         | -35                | 20                                  | 29                 | -9               |
| OCT/NOV/DEC                               | 0                | 0         | 1                | -1               | OCT/NOV/DEC           | 30                 | 34                                  | 86                 | -52              |
| JAN/FEB/MAR                               | 1                | 0         | 0                | 0                | JAN/FEB/MAR           | 25                 | 0                                   | 0                  | 0                |
| APR/MAY/JUNE                              | 0                | 0         | 0                | 0                | APR/MAY/JUNE          | 30                 | 0                                   | 0                  | 0                |